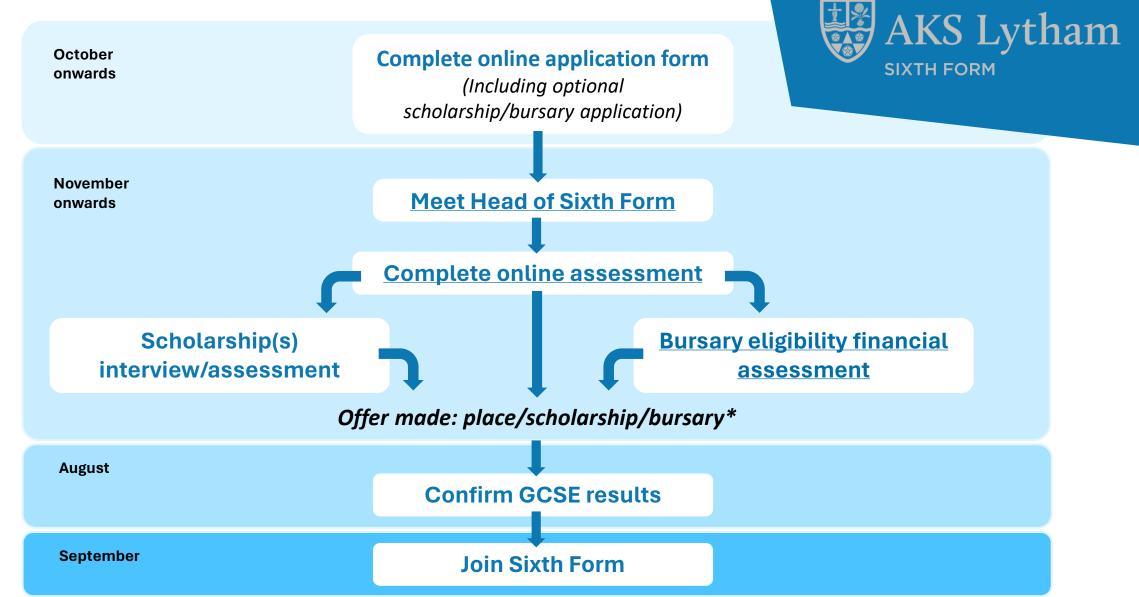

\*Note: The offer of a place/scholarship will be made simultaneously. Bursary award decisions are subject to financial eligibility assessment undertaken by BAL and may therefore be communicated separately.

## Meeting with Head of Sixth Form:

**Duration:** 60 minutes **Purpose:** an informal meeting to discuss your interests, motivation and aspiration for Sixth Form and beyond

## **Online assessment:**

Duration: 50 minutes Assessment: adaptive, digital, baseline Sections: vocabulary, mathematics, non-verbal Purpose: an objective assessment of a student's strengths and weaknesses which predict likely outcomes at GCSE and IGCSE

## **Bursary eligibility assessment:**