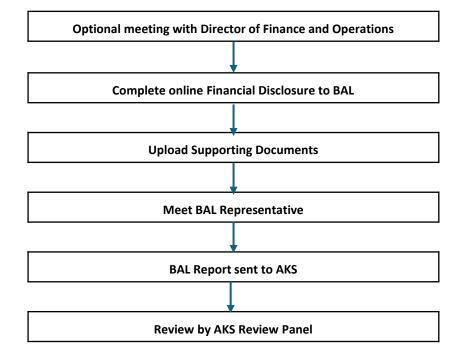

\*Note: The offer of a place/scholarship will be made simultaneously. Bursary award decisions are subject to financial eligibility assessment undertaken by BAL and may therefore be communicated separately.

## Meeting with Head of Sixth Form:

**Duration:** 60 minutes **Purpose:** an informal meeting to discuss your interests, motivation and aspiration for Sixth Form and beyond



## **Online assessment:**

Duration: 50 minutes Assessment: adaptive, digital, baseline Sections: vocabulary, mathematics, non-verbal Purpose: an objective assessment of a student's strengths and weaknesses which predict likely outcomes at GCSE and IGCSE



## **Bursary eligibility assessment:**